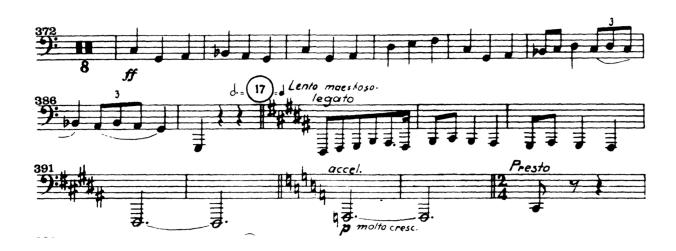

Excerpt: Wagner: Die Meistersinger - Please perform the section shown below (For

reference: <a href="https://youtu.be/SPGXmv\_ZeZc?t=68">https://youtu.be/SPGXmv\_ZeZc?t=68</a>).

Holst: The Planets, Jupiter - Please perform the section shown below (For

reference: <a href="https://youtu.be/kZz8XQBAgMQ?t=1589">https://youtu.be/kZz8XQBAgMQ?t=1589</a>

Sight-reading: Sight-reading will be required of all students.