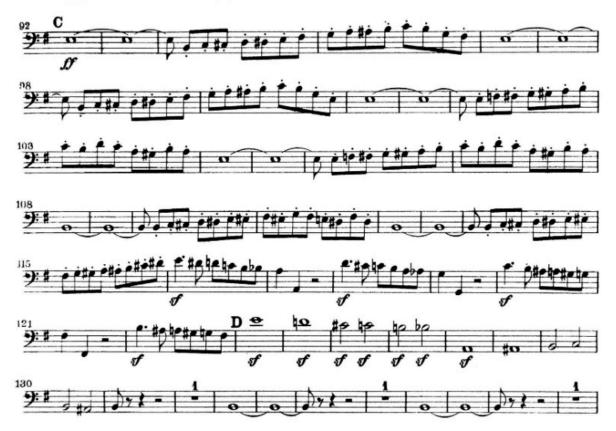

Excerpts: Rossini: William Tell Overture, reh. C to 8 measures after reh. D (For reference:

https://youtu.be/w-iFPLfH3Hc?t=252)

Excerpts are provided on this page.

Sight-reading: Sight-reading will be required of all students.

## **Bass Trombone**

Overture: [C] to 8 measures after [D]