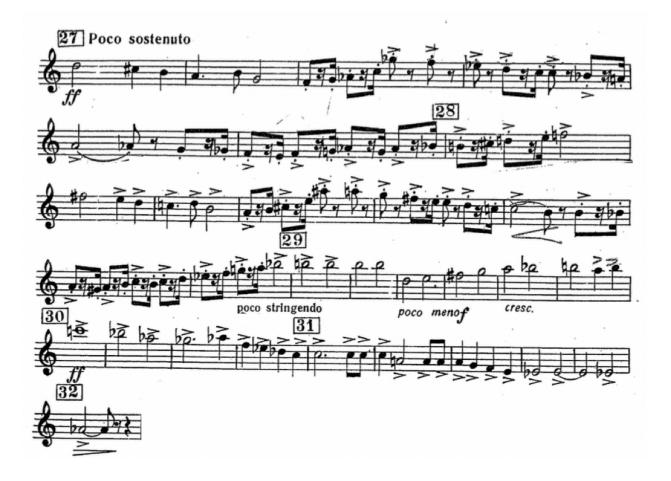

## Trumpet Audition Requirements

| Scales:  | Major scales in 2 octaves starting on G (concert F), A (concert G), Bb (concert Ab), B (concert A), and C (concert Bb). Major scales in 1 octave starting on D (concert C), E (concert D), and F (concert Eb). A two octave chromatic scale starting on Bb.                                                 |
|----------|-------------------------------------------------------------------------------------------------------------------------------------------------------------------------------------------------------------------------------------------------------------------------------------------------------------|
| Solo:    | An excerpt or excerpts from a single piece or multiple pieces that accurately represent both your technical and musical ability. This excerpt should be 1-2 minutes in length and you should plan on bringing 2 copies for the judges with the sections that you are planning to play marked on the copies. |
| Excerpt: | Shostakovich: Symphony #5 -<br>-1st mvt., Rehearsal 27 to Rehearsal 32 and<br>-4th mvt., Rehearsal 108 to Rehearsal 111<br>Excerpts are shown below. (For reference: <u>https://youtu.be/cg0M4LzEITQ?</u><br><u>&amp;t=613</u> and <u>https://youtu.be/cg0M4LzEITQ?si=ToeLBJ4oLpVRQLHP&amp;t=2439</u> )     |