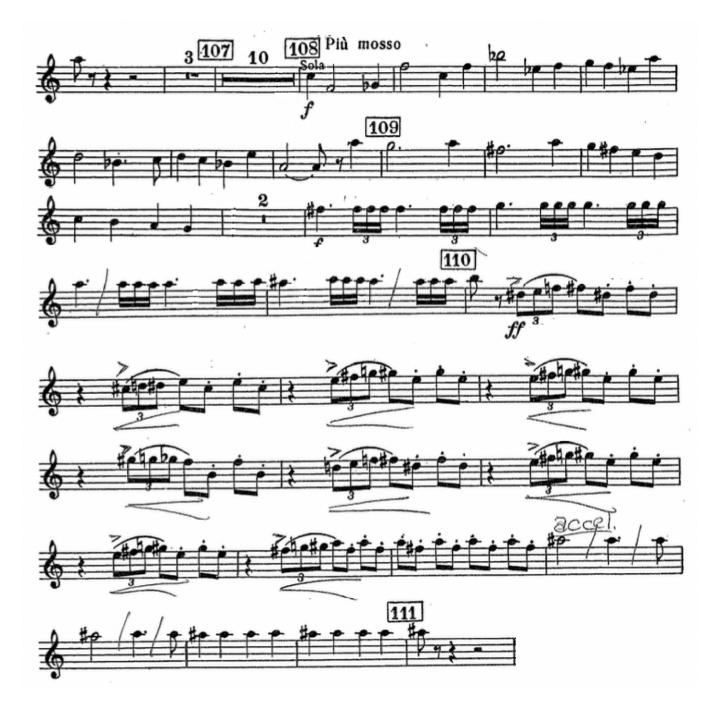

## Trumpet Audition Requirements

| Scales:  | Major scales in 2 octaves starting on G (concert F), A (concert G), Bb (concert Ab), B (concert A), and C (concert Bb). Major scales in 1 octave starting on D (concert C), E (concert D), and F (concert Eb). A two octave chromatic scale starting on Bb.                                                 |
|----------|-------------------------------------------------------------------------------------------------------------------------------------------------------------------------------------------------------------------------------------------------------------------------------------------------------------|
| Solo:    | An excerpt or excerpts from a single piece or multiple pieces that accurately represent both your technical and musical ability. This excerpt should be 1-2 minutes in length and you should plan on bringing 2 copies for the judges with the sections that you are planning to play marked on the copies. |
| Excerpt: | Shostakovich: Symphony #5 -<br>-1st mvt., Rehearsal 27 to Rehearsal 32 and<br>-4th mvt., Rehearsal 108 to Rehearsal 111<br>Excerpts are shown below. (For reference: <u>https://youtu.be/cg0M4LzEITQ?</u><br><u>&amp;t=613</u> and <u>https://youtu.be/cg0M4LzEITQ?si=ToeLBJ4oLpVRQLHP&amp;t=2439</u> )     |