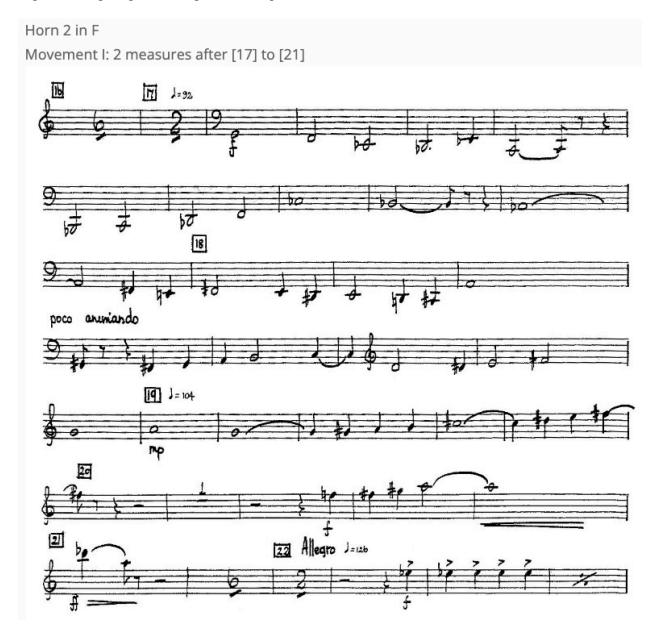

Excerpts: Shostakovich: Symphony #5, 1st mvt. - Excerpt is provided on this page.

2 measures after reh. 17 - reh. 21 (For reference: <a href="https://youtu.be/Kv0JEMqlm3k?">https://youtu.be/Kv0JEMqlm3k?</a>

<u>t=476</u>)

Reh. 33 - reh. 41 (For reference: https://youtu.be/Kv0JEMqlm3k?t=658)

Sight-reading: Sight-reading will be required of all students.

Horn 1 in F Movement I: [33] to [41]