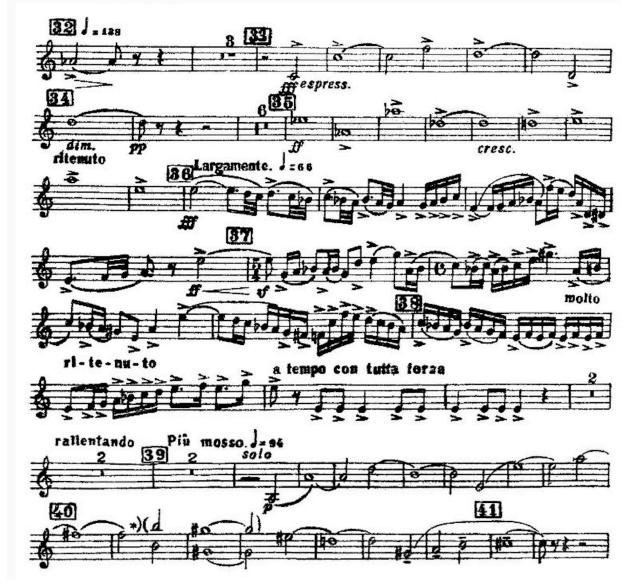

<u>t=476</u>)

Reh. 33 - reh. 41 (For reference: https://youtu.be/Kv0JEMqlm3k?t=658)

Sight-reading: Sight-reading will be required of all students.

Horn 1 in F Movement I: [33] to [41]