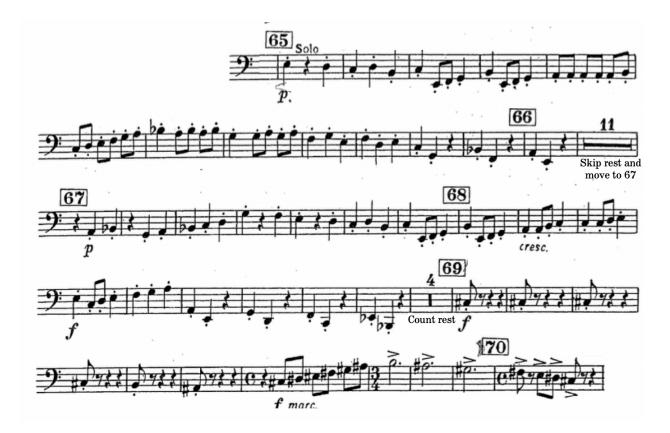

Excerpt: Shostakovich: Symphony #5 -

1st mvt., Rehearsal 5 to the 2nd measure of Rehearsal 7 and 2nd mvt., Rehearsal 65 to the 2nd measure of Rehearsal 70

Excerpts are shown below. (For reference: <a href="https://youtu.be/cg0M4LzEITQ?">https://youtu.be/cg0M4LzEITQ?</a>

&t=194 and https://youtu.be/cg0M4LzEITQ?&t=1250)

Sight-reading: Sight-reading will be required of all students.