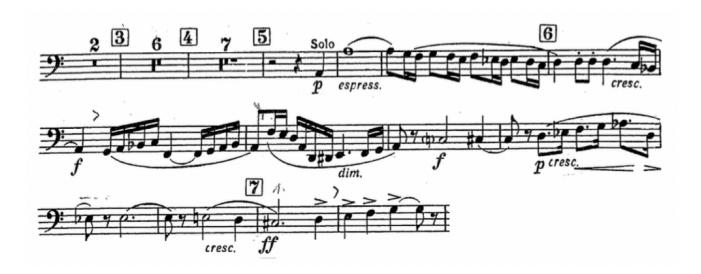

Excerpt: Shostakovich: Symphony #5 -

1st mvt., Rehearsal 5 to the 2nd measure of Rehearsal 7 and 2nd mvt., Rehearsal 65 to the 2nd measure of Rehearsal 70

Excerpts are shown below. (For reference: <a href="https://youtu.be/cg0M4LzEITQ?">https://youtu.be/cg0M4LzEITQ?</a>

&t=194 and https://youtu.be/cg0M4LzEITQ?&t=1250)

Sight-reading: Sight-reading will be required of all students.