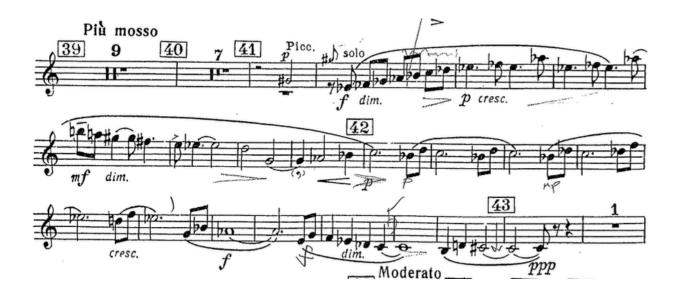

## **Clarinet Audition Requirements**

| Scales:  | Major scales from 4 sharps to 4 flats to be played at least two octaves and a two-<br>octave chromatic scale starting on Bb.                                                                                                                                                                               |
|----------|------------------------------------------------------------------------------------------------------------------------------------------------------------------------------------------------------------------------------------------------------------------------------------------------------------|
| Solo:    | An excerpt or excerpts from a single piece or multiple pieces that accurately represent both your technical and musical ability. This excerpt should be 1-2 minutes in length and you should plan on bringing 2 copies for the judge with the sections that you are planning to play marked on the copies. |
| Excerpt: | Shostakovich: Symphony #5 - 1st movment<br>The 2nd measure of Rehearsal 41 to the 2nd measure of Rehearsal 43 and<br>Rehearsal 32 to the 3rd measure of Rehearsal 38<br>Excerpts are shown below. (For reference: <u>https://youtu.be/</u><br><u>CRBBGUlqD3s&amp;t=623</u> )                               |