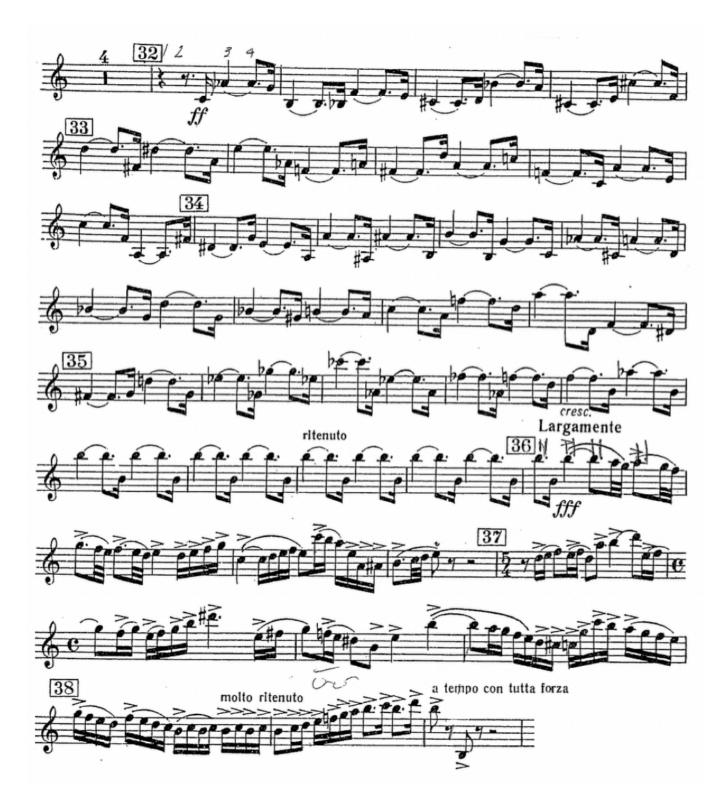

## **Clarinet Audition Requirements**

| Scales:  | Major scales from 4 sharps to 4 flats to be played at least two octaves and a two-<br>octave chromatic scale starting on Bb.                                                                                                                                                                               |
|----------|------------------------------------------------------------------------------------------------------------------------------------------------------------------------------------------------------------------------------------------------------------------------------------------------------------|
| Solo:    | An excerpt or excerpts from a single piece or multiple pieces that accurately represent both your technical and musical ability. This excerpt should be 1-2 minutes in length and you should plan on bringing 2 copies for the judge with the sections that you are planning to play marked on the copies. |
| Excerpt: | Shostakovich: Symphony #5 - 1st movment<br>The 2nd measure of Rehearsal 41 to the 2nd measure of Rehearsal 43 and<br>Rehearsal 32 to the 3rd measure of Rehearsal 38<br>Excerpts are shown below. (For reference: <u>https://youtu.be/</u><br><u>CRBBGUlqD3s&amp;t=623</u> )                               |