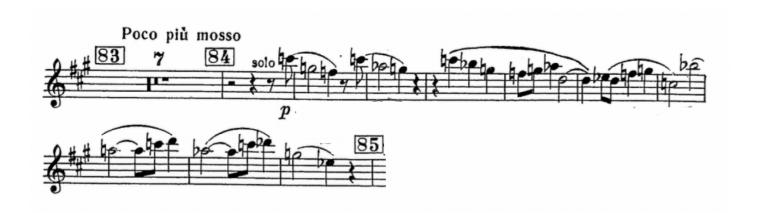

Excerpt: Shostakovich: Symphony #5 -

-3rd mvt., Rehearsal 84 to Rehearsal 85 and

-1st mvt., Rehearsal 32 to the 3rd measure of Rehearsal 38

Excerpts are shown below. (For reference: <a href="https://youtu.be/cg0M4LzEITQ?">https://youtu.be/cg0M4LzEITQ?</a>

<u>&t=1729</u> and <u>https://youtu.be/CRBBGUlqD3s&t=623</u>)

Sight-reading: Sight-reading will be required of all students