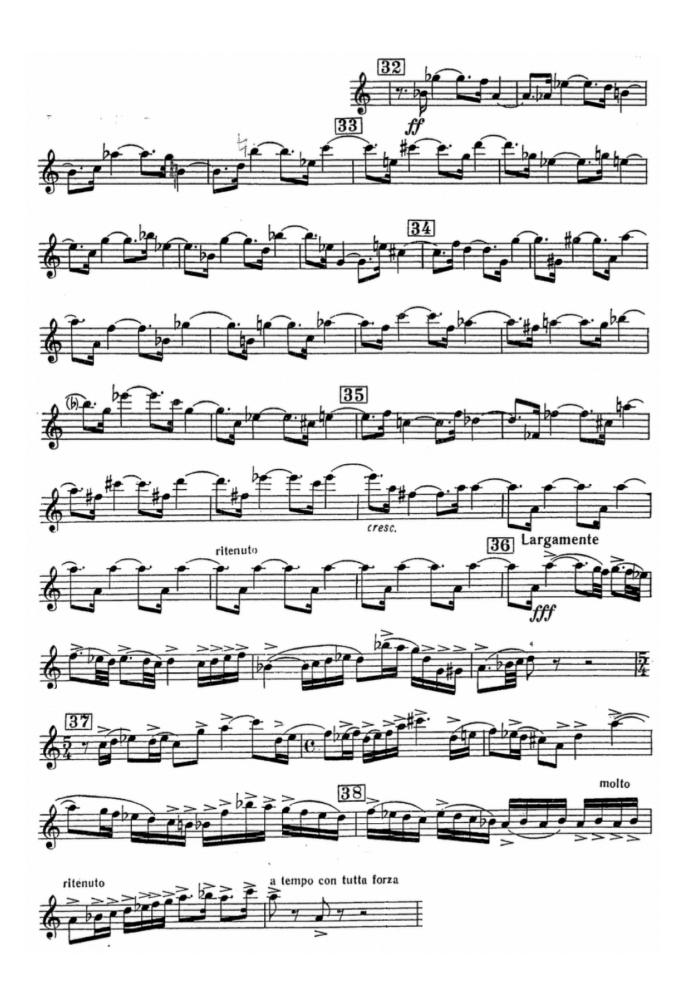

Excerpt: Shostakovich: Symphony #5 -

-3rd mvt., Rehearsal 84 to Rehearsal 85 and

-1st mvt., Rehearsal 32 to the 3rd measure of Rehearsal 38

Excerpts are shown below. (For reference: <a href="https://youtu.be/cg0M4LzEITQ?">https://youtu.be/cg0M4LzEITQ?</a>

<u>&t=1729</u> and <u>https://youtu.be/CRBBGUlqD3s&t=623</u>)

Sight-reading: Sight-reading will be required of all students