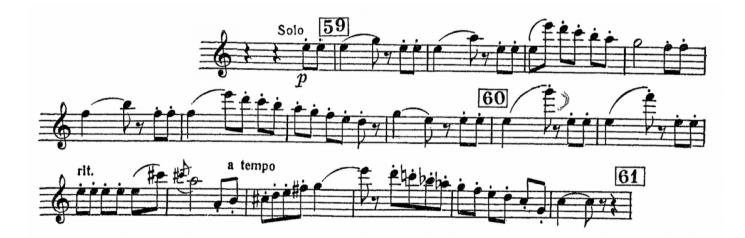

## Flute Audition Requirements

 Scales: Major scales from 4 sharps to 4 flats to be played at least two octaves and a two-octave chromatic scale starting on Bb.
Solo: An excerpt or excerpts from a single piece or multiple pieces that accurately represent both your technical and musical ability. This excerpt should be 1-2 minutes in length and you should plan on bringing 2 copies for the judge with the sections that you are planning to play marked on the copies.
Excerpt: Shostakovich: Symphony #5 - -2nd mvt., Rehearsal 59 to Rehearsal 61 and -1st mvt., Rehearsal 32 to the 3rd measure of Rehearsal 39 Excerpts are shown below. (For reference: https://youtu.be/ CRBBGUlqD3s&t=1079 and https://youtu.be/CRBBGUlqD3s&t=623)