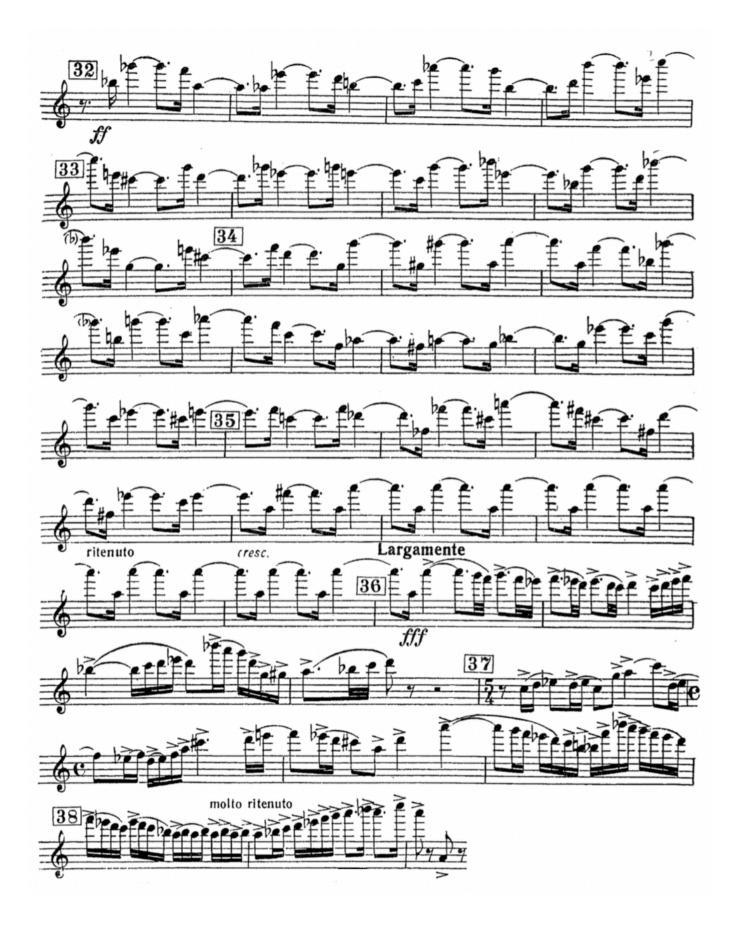

## Flute Audition Requirements

 Scales: Major scales from 4 sharps to 4 flats to be played at least two octaves and a two-octave chromatic scale starting on Bb.
Solo: An excerpt or excerpts from a single piece or multiple pieces that accurately represent both your technical and musical ability. This excerpt should be 1-2 minutes in length and you should plan on bringing 2 copies for the judge with the sections that you are planning to play marked on the copies.
Excerpt: Shostakovich: Symphony #5 - -2nd mvt., Rehearsal 59 to Rehearsal 61 and -1st mvt., Rehearsal 32 to the 3rd measure of Rehearsal 39 Excerpts are shown below. (For reference: https://youtu.be/ CRBBGUlqD3s&t=1079 and https://youtu.be/CRBBGUlqD3s&t=623)